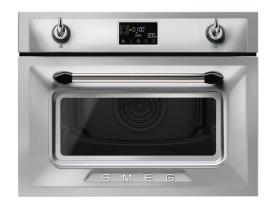

# SO4902M1X

Category Product Family Power supply Heat source Cooking method Galileo platform Cleaning system EAN code 45 cm Oven Electric ELECTRICITY Combi Microwave Micro combi Vapor Clean 8017709325718

#### Aesthetics

| Aesthetic         | Victoria         | Serigraphy type | Symbols      |
|-------------------|------------------|-----------------|--------------|
| Colour            | Stainless steel  | Door            | With panel   |
| Design            | Rounded          | Handle          | Victoria     |
| Material          | Painted material | Handle Colour   | Steel effect |
| Glass Type        | Clear            | Logo            | Applied      |
| Serigraphy colour | Black            |                 |              |

#### Controls

| EVO                |           |                 |              |  |
|--------------------|-----------|-----------------|--------------|--|
| Display name       | EvoScreen | No. of controls | 2            |  |
| Display technology | LCD       | Control knobs   | Victoria     |  |
| Control setting    | Knobs     | Controls colour | Steel effect |  |
|                    |           |                 |              |  |