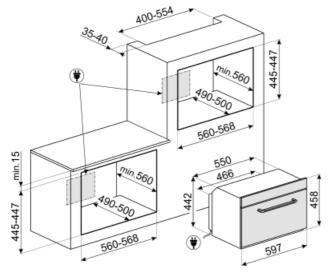

| Lower heating element<br>power           | 1000 W           | Usable cavity space<br>dimensions (HxWxD) | 211x462x401 mm    |
|------------------------------------------|------------------|-------------------------------------------|-------------------|
| Grill element - power                    | 2000 W           | Temperature control                       | Electronic        |
| Circular heating element                 | : 1400 W         | Cavity material                           | Ever clean Enamel |
| - Power                                  |                  | Microwave screen                          | Yes               |
| Heating suspended<br>when door is opened | Yes              | protection                                |                   |
| Door opening type                        | Standard opening |                                           |                   |