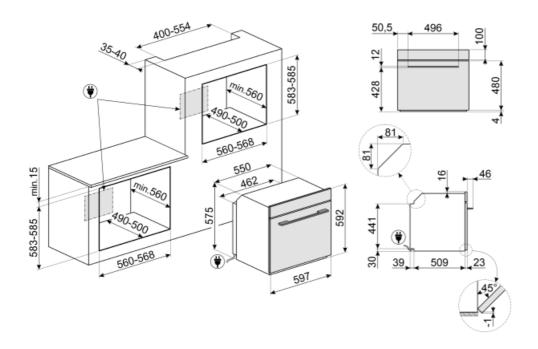

andard opening

## Performance / Energy Label

Net volume of the cavity 681 Number of cavities 1 Microwave effective 900 W power

### **Accessories Included**

| Rack with back stop           | 1 | Glass tray                                    | 1 |
|-------------------------------|---|-----------------------------------------------|---|
| Enamelled deep tray<br>(50mm) | 1 | Telescopic Guide rails,<br>partial Extraction | 1 |
| Insert gird                   | 1 |                                               |   |

## **Electrical Connection**

| Voltage       | 220-240 V | Frequency (Hz)     | 50/60 Hz |
|---------------|-----------|--------------------|----------|
| Current       | 13 A      | Power supply cable | 115 cm   |
| Nominal power | 3000 W    | length             |          |





## Not included accessories

### AIRFRY



SFLK1



Child lock



Enamelled tray suitable for 45cm and 60cm ovens. Depth 50 mm. Perfect for cooking and roasting meat and fish in sauces. Also ideal for experimenting

with lighter and crunchy side dishes

Air fryer rack AIRFRY . Ideal for

dishes such as French fries, fried

browning and crispiness.

recreating traditional frying in the oven,

but with fewer calories and less fat. It

allows you to cook quickly and simply

vegetables and fish, ensuring perfect





Enamelled tray suitable for 45cm and 60cm ovens. Depth 20 mm. Perfect for a wide range of savoury and sweet baking.



### GTP2

Partially extractable telescopic guides (1 level), suitable for traditional ovens. Made in stainless steel, they guarantee stability and facilitate