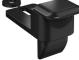

### GTT2

Totally extractable telescopic guides (1 level), suitable for traditional ovens. Made in stainless steel, they guarantee stability and facilitate the smooth extraction of the trays.

### GTP2

Partially extractable telescopic guides (1 level), suitable for traditional ovens. Made in stainless steel, they guarantee stability and facilitate the smooth extraction of the trays.