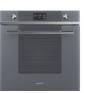

# SO6102M2B3

Category Product Family Power supply Cooking method Galileo platform Cleaning system EAN code 60cm Oven Electric Combi Microwave SpeedwaveXL Vapor Clean 8017709327729

### Aesthetics

| Aesthetic          | Linea     | Serigraphy colour | Grey          |
|--------------------|-----------|-------------------|---------------|
| Colour             | Black     | Serigraphy type   | Symbols       |
| Finishing          | Glossy    | Door              | Full glass    |
| Design             | Flat      | Handle            | Linea minimal |
| Material           | Glass     | Handle Colour     | Black         |
| Glass Type         | Clear     | Logo              | Silk screen   |
| Controls           |           |                   |               |
| Display name       | EvoScreen | Control setting   | Full touch    |
| Display technology | LCD       | Controls colour   | Matt black    |
| Programme / Fu     | inctions  |                   |               |

## **Technical Features**

| .5 🔗 💽 💭 🕼                               |             |                                   |                   |
|------------------------------------------|-------------|-----------------------------------|-------------------|
| Minimum Temperature                      | 30 °C       | Door                              | Cool              |
| Maximum temperature                      | 250 °C      | Full glass inner door             | Yes               |
| No. of shelves                           | 5           | Total no. of door glasses         | 4                 |
| Shelves type                             | Metal racks | Soft Close hinges                 | Yes               |
| N. of fans                               | 1           | Soft Open                         | Yes               |
| No. of lights                            | 2           | Inverter                          | Yes               |
| Light type                               | Halogen     | Stirrer                           | Sì                |
| User-replaceable light                   | Yes         | Safety Thermostat                 | Yes               |
| Light Power                              | 40 W        | Chimney                           | Double            |
| Light when door is                       | Yes         | Cooling system                    | Centrifugal       |
| opened                                   |             | Cooling duct                      | Double            |
| Lower heating element<br>power           | 1200 W      | Speed Reduction<br>Cooling System | Yes               |
|                                          |             | Usable cavity space               | 353x470x397 mm    |
| Grill element - power                    | 1750 W      | dimensions (HxWxD)                |                   |
| Circular heating element                 | 2000 W      | Temperature control               | Electronic        |
| - Power                                  |             | Cavity material                   | Ever clean Enamel |
| Heating suspended<br>when door is opened | Yes         |                                   |                   |