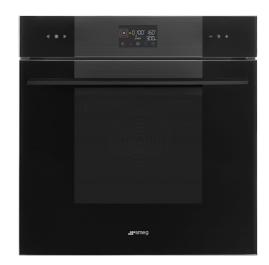

### Aesthetics

| Aesthetic          | Linea     | Serigraphy colour | Grey          |
|--------------------|-----------|-------------------|---------------|
| Colour             | Black     | Serigraphy type   | Symbols       |
| Finishing          | Glossy    | Door              | Full glass    |
| Design             | Flat      | Handle            | Linea minimal |
| Material           | Glass     | Handle Colour     | Black         |
| Glass Type         | Clear     | Logo              | Silk screen   |
| Controls           |           |                   |               |
| Display name       | EvoScreen | Control setting   | Full touch    |
| Display technology | LCD       | Controls colour   | Matt black    |
| Programme / Fu     | inctions  |                   |               |