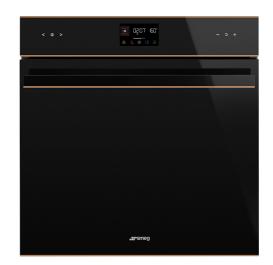

# SOP6602TNR

Category Product Family Power supply Heat source Cooking method Galileo cavity Cleaning system EAN code

60cm Oven Electric Electric Thermo-ventilated Traditional pyro Pyrolytic 8017709331962

#### Aesthetics

| Aesthetics       | Dolce Stil Novo | Glass Type    | Eclipse         |
|------------------|-----------------|---------------|-----------------|
| Colour           | Black           | Door          | Full glass      |
| Finishing        | Gloss           | Handle        | Dolce Stil Novo |
| Design           | Flat            | Handle Colour | Black           |
| Component finish | Copper          | Logo          | Applied         |
| Material         | Glass           |               |                 |
|                  |                 |               |                 |
| Controls         |                 |               |                 |

| EVO<br>screen                      |                  |                 |               |  |
|------------------------------------|------------------|-----------------|---------------|--|
| Display name<br>Display technology | EvoScreen<br>LCD | Control setting | Touch control |  |