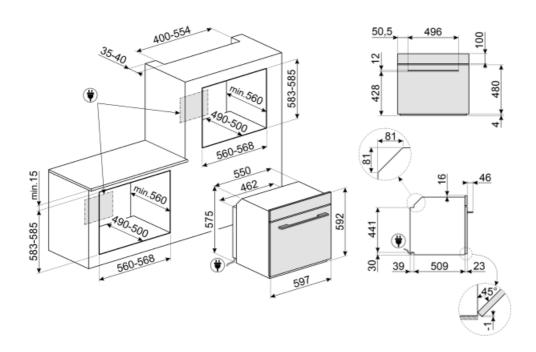

## **Technical Features**

| . <u>5</u> 🔗 🐺 🗍               |             |                                   |            |
|--------------------------------|-------------|-----------------------------------|------------|
| Minimum Temperature            | 30 °C       | Removable door                    | Yes        |
| Maximum temperature            | 280 °C      | Full glass inner door             | Yes        |
| Shelf positions                | 5           | Removable inner door              | Yes        |
| Shelves type                   | Metal racks | Total no. of door glasses         | 4          |
| No. of lights                  | 2           | Soft Close hinges                 | Yes        |
| Light type                     | Halogen     | Soft Open                         | Yes        |
| User-replaceable light         | Yes         | Safety Thermostat                 | Yes        |
| Light power                    | 40 W        | Chimney                           | Fixed      |
| Light when door is             | Yes         | Cooling system                    | Tangential |
| opened                         |             | Cooling duct                      | Double     |
| Lower heating element<br>power | 1200 W      | Speed Reduction<br>Cooling System | Yes        |

| Grill element - power<br>Circular heating element | 1750 W<br>2000 W         | Door Lock During<br>Pyrolisis             | Yes               |
|---------------------------------------------------|--------------------------|-------------------------------------------|-------------------|
| - Power<br>Heating suspended                      | Yes                      | Usable cavity space<br>dimensions (HxWxD) | 353x470x401 mm    |
| when door is opened                               |                          | Temperature control                       | Electronic        |
| Door opening type<br>Door                         | Standard opening<br>Cool | Cavity material                           | Easy clean enamel |